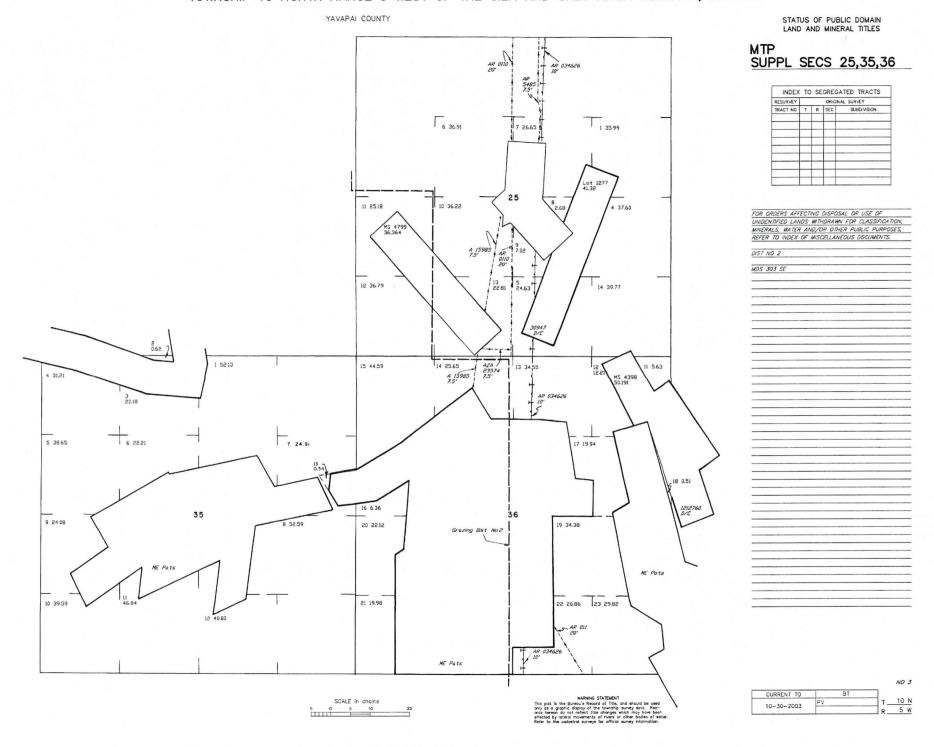

### **CUSTOMER INFORMATION**

| Admin State: AZ Geo State: AZ SCHAFFNER DEXTER L Int Rel: CLAIMANT Customer ID: 2347994 1974 NH ROUTE 16 ALBANY NH 03818-7414 |                    |             |         |   |           |           |               |                                    |        |
|-------------------------------------------------------------------------------------------------------------------------------|--------------------|-------------|---------|---|-----------|-----------|---------------|------------------------------------|--------|
| Serial Number                                                                                                                 | Lead Serial Number | Claim Name  | County  | D | Case Type | Last A Yr | Location Date | Meridian Township<br>Range Section | Subdiv |
| AMC424815                                                                                                                     | AMC424814          | RUSTY ROD 2 | YAVAPAI | Α | LODE      | 2019      | 09/01/2013    | 14 0100N 0050W 035                 | SW     |
| AMC424814                                                                                                                     | AMC424814          | RUSTY ROD 1 | YAVAPAI | Α | LODE      | 2019      | 09/01/2013    | 14 0100N 0050W 035                 | SW     |
| AMC423146                                                                                                                     | AMC423146          | RUSTY ROD   | YAVAPAI | Α | LODE      | 2018      | 05/15/2013    | 14 0100N 0050W 035                 | SW     |

1. The undersigned certifies that at least \$100 per claim was expended for development, labor and improvements, or equivalent value added, as the annual assessment work for the assessment year ending

, in the State of New Hampshire

for the following contiguous unpatented mining claim(s), located in the County of

| BLM Serial No. | Name of Claim | Tp<br>Exa | Rg<br>mple: 131               | Sec<br>N 5E 14 N | Mer<br>MDM | County Recordation  Book and Page No. | Co. Recording  Date |
|----------------|---------------|-----------|-------------------------------|------------------|------------|---------------------------------------|---------------------|
| 423146         | Rusty Rod     | 10N       | 5W                            | 35               |            | B4957P624                             | 5/20/2013           |
| 424814         | Rusty Rod 1   | 10N       | 5W                            | 35               |            | B4979P171                             | 9/03/2013           |
| 424815         | Rusty Rod 2   | 10N       | 5W                            | 35               |            | B4979P170                             | 9/03/201            |
|                |               |           |                               |                  |            | 7 2                                   |                     |
|                |               |           |                               |                  | =          | 70 HOE                                |                     |
|                |               |           |                               |                  |            | 5                                     | REC                 |
|                |               |           | named to the last to the last | dien Maren M     |            | A TO                                  | 3                   |
|                |               |           |                               | Manual II        |            | PIZO P                                |                     |
|                | # 433046      |           | Al                            | JG 23            | 2018       | Λ <del>-</del>                        |                     |
|                | <del></del>   |           | BY:                           | fm               |            | -                                     | 77                  |