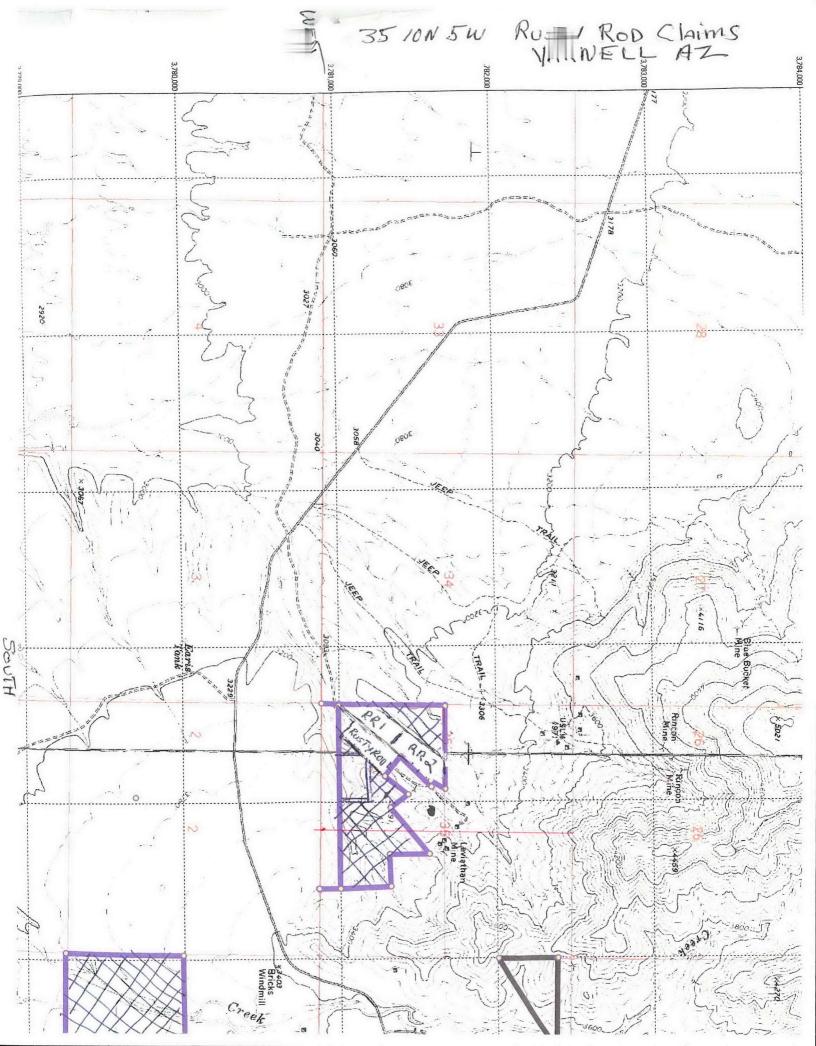

### **CUSTOMER INFORMATION**

| Admin State: AZ Geo State: AZ SCHAFFNER DEXTER L Int Rel: CLAIMANT Customer ID: 2347994 1974 NH ROUTE 16 ALBANY NH 03818-7414 |                    |             |         |   |           |           |               |                                    |        |
|-------------------------------------------------------------------------------------------------------------------------------|--------------------|-------------|---------|---|-----------|-----------|---------------|------------------------------------|--------|
| Serial Number                                                                                                                 | Lead Serial Number | Claim Name  | County  | D | Case Type | Last A Yr | Location Date | Meridian Township<br>Range Section | Subdiv |
| AMC424815                                                                                                                     | AMC424814          | RUSTY ROD 2 | YAVAPAI | Α | LODE      | 2019      | 09/01/2013    | 14 0100N 0050W 035                 | SW     |
| AMC424814                                                                                                                     | AMC424814          | RUSTY ROD 1 | YAVAPAI | Α | LODE      | 2019      | 09/01/2013    | 14 0100N 0050W 035                 | SW     |
| AMC423146                                                                                                                     | AMC423146          | RUSTY ROD   | YAVAPAI | Α | LODE      | 2018      | 05/15/2013    | 14 0100N 0050W 035                 | SW     |

1. The undersigned certifies that at least \$100 per claim was expended for development, labor and improvements, or equivalent value added, as the annual assessment work for the assessment year ending

, in the State of New Hampshire

for the following contiguous unpatented mining claim(s), located in the County of

| BLM Serial No. | Name of Claim | Tp<br>Exa | Rg<br>mple: 131               | Sec<br>N 5E 14 N | Mer<br>MDM | County Recordation  Book and Page No. | Co. Recording  Date |
|----------------|---------------|-----------|-------------------------------|------------------|------------|---------------------------------------|---------------------|
| 423146         | Rusty Rod     | 10N       | 5W                            | 35               |            | B4957P624                             | 5/20/2013           |
| 424814         | Rusty Rod 1   | 10N       | 5W                            | 35               |            | B4979P171                             | 9/03/2013           |
| 424815         | Rusty Rod 2   | 10N       | 5W                            | 35               |            | B4979P170                             | 9/03/201            |
|                |               |           |                               |                  |            | 7 2                                   |                     |
|                |               |           |                               |                  | =          | 70 HOE                                |                     |
|                |               |           |                               |                  |            | 5                                     | REC                 |
|                |               |           | named to the last to the last | dien Maren M     |            | A TO                                  | 3                   |
|                |               |           |                               | Manual II        |            | PIZO P                                |                     |
|                | # 433046      |           | Al                            | JG 23            | 2018       | Λ <del>-</del>                        |                     |
|                | <del></del>   |           | BY:                           | fm               |            | -                                     | 77                  |