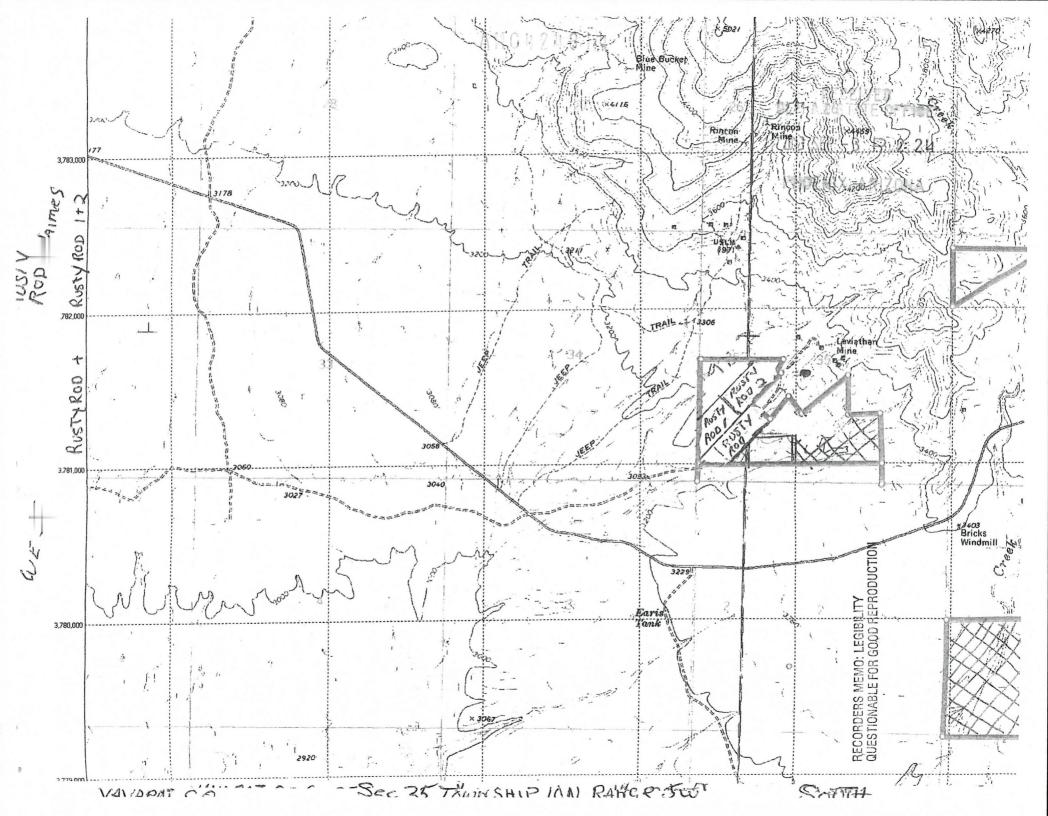

### **CUSTOMER INFORMATION**

| Admin State: AZ Geo State: AZ SCHAFFNER DEXTER L Int Rel: CLAIMANT Customer ID: 2347994 1974 NH ROUTE 16 ALBANY NH 03818-7414 |                    |             |         |   |           |           |               |                                    |        |
|-------------------------------------------------------------------------------------------------------------------------------|--------------------|-------------|---------|---|-----------|-----------|---------------|------------------------------------|--------|
| Serial Number                                                                                                                 | Lead Serial Number | Claim Name  | County  | D | Case Type | Last A Yr | Location Date | Meridian Township<br>Range Section | Subdiv |
| AMC424815                                                                                                                     | AMC424814          | RUSTY ROD 2 | YAVAPAI | Α | LODE      | 2019      | 09/01/2013    | 14 0100N 0050W 035                 | SW     |
| AMC424814                                                                                                                     | AMC424814          | RUSTY ROD 1 | YAVAPAI | Α | LODE      | 2019      | 09/01/2013    | 14 0100N 0050W 035                 | SW     |
| AMC423146                                                                                                                     | AMC423146          | RUSTY ROD   | YAVAPAI | Α | LODE      | 2018      | 05/15/2013    | 14 0100N 0050W 035                 | SW     |

1. The undersigned certifies that at least \$100 per claim was expended for development, labor and improvements, or equivalent value added, as the annual assessment work for the assessment year ending

, in the State of New Hampshire

for the following contiguous unpatented mining claim(s), located in the County of

| BLM Serial No. | Name of Claim | Tp<br>Exa | Rg<br>mple: 131               | Sec<br>N 5E 14 N | Mer<br>MDM | County Recordation  Book and Page No. | Co. Recording  Date |
|----------------|---------------|-----------|-------------------------------|------------------|------------|---------------------------------------|---------------------|
| 423146         | Rusty Rod     | 10N       | 5W                            | 35               |            | B4957P624                             | 5/20/2013           |
| 424814         | Rusty Rod 1   | 10N       | 5W                            | 35               |            | B4979P171                             | 9/03/2013           |
| 424815         | Rusty Rod 2   | 10N       | 5W                            | 35               |            | B4979P170                             | 9/03/201            |
|                |               |           |                               |                  |            | 7 2                                   |                     |
|                |               |           |                               |                  | =          | 70 HOE                                |                     |
|                |               |           |                               |                  |            | 5                                     | REC                 |
|                |               |           | named to the last to the last | dien Maren M     |            | A TO                                  | 3                   |
|                |               |           |                               | Manual II        |            | PIZO P                                |                     |
|                | # 433046      |           | Al                            | JG 23            | 2018       | Λ <del>-</del>                        |                     |
|                | <del></del>   |           | BY:                           | fm               |            | -                                     | 77                  |