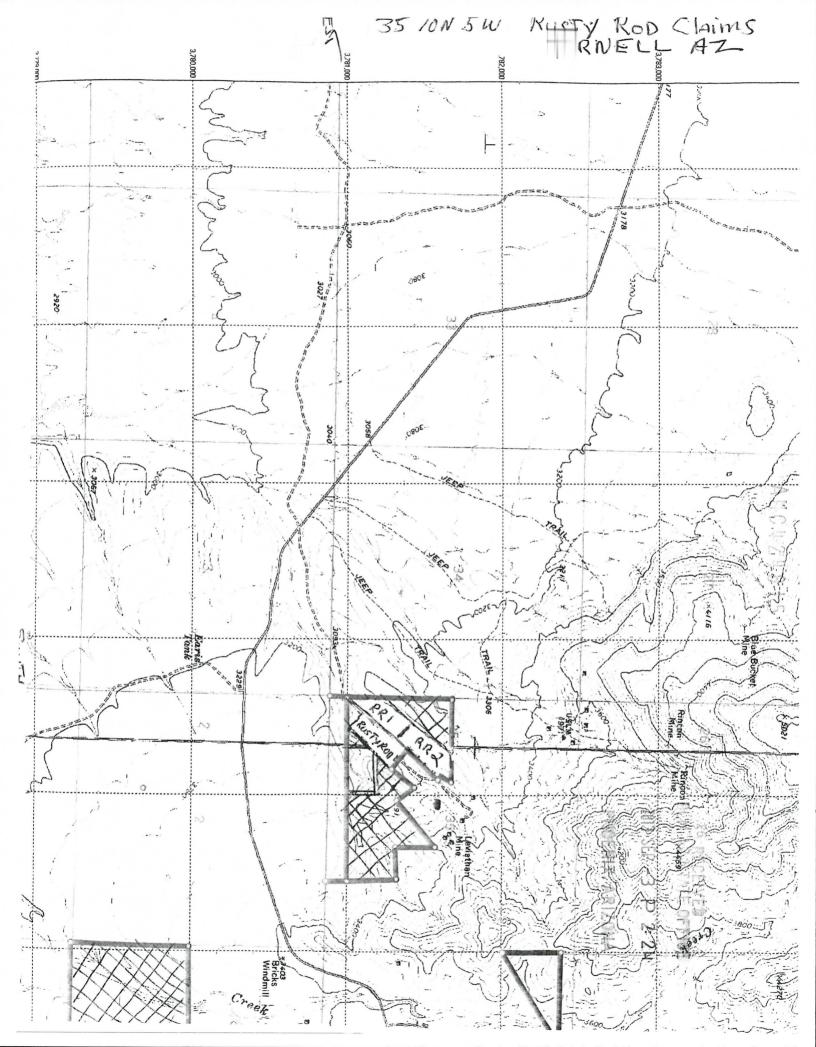

### **CUSTOMER INFORMATION**

| Admin State: AZ Geo State: AZ SCHAFFNER DEXTER L Int Rel: CLAIMANT Customer ID: 2347994 1974 NH ROUTE 16 ALBANY NH 03818-7414 |                    |             |         |   |           |           |               |                                    |        |
|-------------------------------------------------------------------------------------------------------------------------------|--------------------|-------------|---------|---|-----------|-----------|---------------|------------------------------------|--------|
| Serial Number                                                                                                                 | Lead Serial Number | Claim Name  | County  | D | Case Type | Last A Yr | Location Date | Meridian Township<br>Range Section | Subdiv |
| AMC424815                                                                                                                     | AMC424814          | RUSTY ROD 2 | YAVAPAI | Α | LODE      | 2019      | 09/01/2013    | 14 0100N 0050W 035                 | SW     |
| AMC424814                                                                                                                     | AMC424814          | RUSTY ROD 1 | YAVAPAI | Α | LODE      | 2019      | 09/01/2013    | 14 0100N 0050W 035                 | SW     |
| AMC423146                                                                                                                     | AMC423146          | RUSTY ROD   | YAVAPAI | Α | LODE      | 2018      | 05/15/2013    | 14 0100N 0050W 035                 | SW     |

1. The undersigned certifies that at least \$100 per claim was expended for development, labor and improvements, or equivalent value added, as the annual assessment work for the assessment year ending

, in the State of New Hampshire

for the following contiguous unpatented mining claim(s), located in the County of

| BLM Serial No. | Name of Claim | Tp<br>Exa | Rg<br>mple: 131               | Sec<br>N 5E 14 N | Mer<br>MDM | County Recordation  Book and Page No. | Co. Recording  Date |
|----------------|---------------|-----------|-------------------------------|------------------|------------|---------------------------------------|---------------------|
| 423146         | Rusty Rod     | 10N       | 5W                            | 35               |            | B4957P624                             | 5/20/2013           |
| 424814         | Rusty Rod 1   | 10N       | 5W                            | 35               |            | B4979P171                             | 9/03/2013           |
| 424815         | Rusty Rod 2   | 10N       | 5W                            | 35               |            | B4979P170                             | 9/03/201            |
|                |               |           |                               |                  |            | 7 2                                   |                     |
|                |               |           |                               |                  | =          | 70 HOE                                |                     |
|                |               |           |                               |                  |            | 5                                     | REC                 |
|                |               |           | named to the last to the last | dien Maren M     |            | A TO                                  | 3                   |
|                |               |           |                               | Manual II        |            | PIZO P                                |                     |
|                | # 433046      |           | Al                            | JG 23            | 2018       | Λ <del>-</del>                        |                     |
|                | <del></del>   |           | BY:                           | fm               |            | -                                     | 77                  |